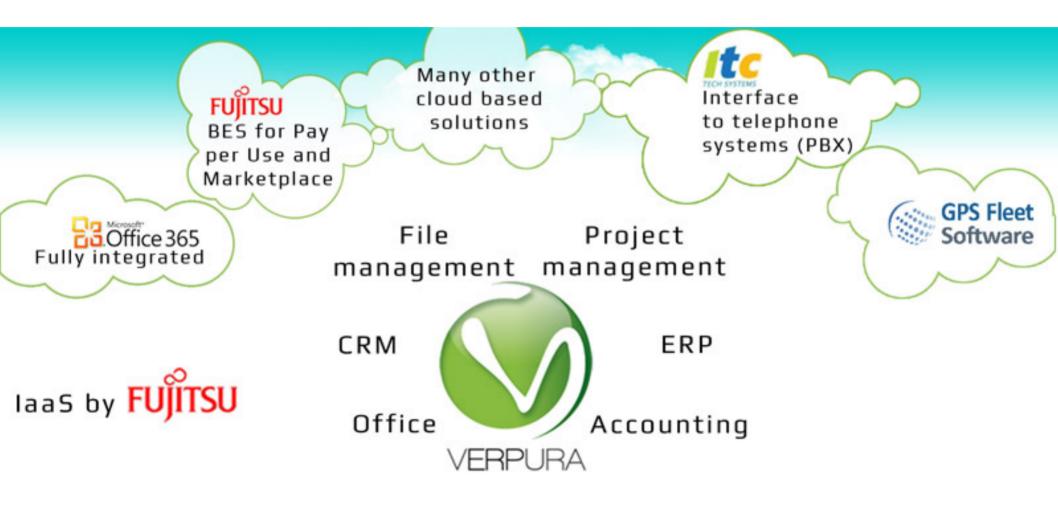

# **VERPURA**

a cloud based complete software for small companies

# **MODULES**





## **ECOSYSTEM**





### **IOS/ANDROID/WIN8**







|                          | E15             | 📶 🜠 9:44 ам |
|--------------------------|-----------------|-------------|
| Zurück                   | Belegdetails    | Bearbeiten  |
| <b>Kategorie</b><br>Auto |                 |             |
| Brutto (Eu<br>€ 120      | ro)             |             |
| Netto (Eur<br>€ 100      | 0)              |             |
| Steuer (Eu<br>€ 20       | ro)             |             |
|                          |                 |             |
| В                        | elegfoto aufnel | ımen        |
| В                        | elegfotos verw  | alten       |

## **APPEARANCE**



START BÜRO KONTAKTE PROJEKTE WAREN BELEGE RECHNUNGEN FAHRTENBUCH DATEIEN



**OBERSICHT** LAGERORTE STÜCKLISTEN LIEFERANTENBESTELLUNGE