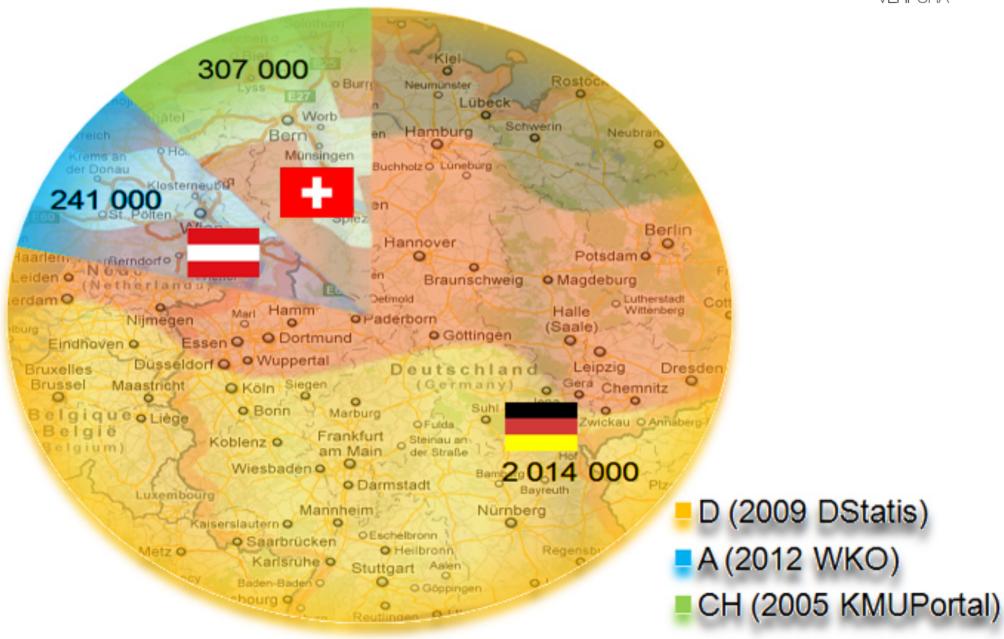

### **MARKET IN DACH**

#### COMPETITION

~300 ERP & CRM with ~600.000 customers are in our region. Cloud based are:

**SAGE** office line 365: is cloud based but for bigger companies. Has less CRM and office functionality.

myfactory \*.ON!: is cloud based but for bigger companies. Has less office functionality.